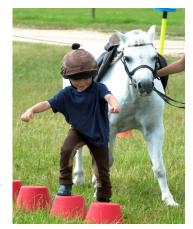

## COME AND HAVE A PONY PARTY WITH YOUR FRIENDS AND OUR PONIES.

We have two options available for the party depending on numbers:

**OPTION 1-** Gymkhana. If you have a minimum of 6 riders we provide a gymkhana—races on ponies.

We start with up to 30 minutes of grooming to meet the ponies and then the gymkhana lasts for 30 minutes. Two ponies are provided. Cost £18 per child

**OPTION 2**– Ride out. If you have up to 6 riders we can provide a 30 minute grooming session with the ponies followed by a 30 minute ride around our field. Each rider has a pony for this option. Cost £28 per child