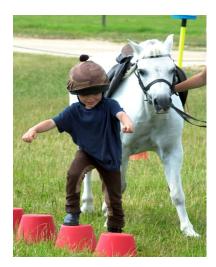

## COME AND HAVE A PONY PARTY WITH YOUR FRIENDS AND OUR PONIES.

We have two options available for the party depending on numbers:

**OPTION 1-** Gymkhana. If you have a minimum of 6 riders we provide a gymkhana—races on ponies.

We start with up to 30 minutes of grooming to meet the ponies and then the gymkhana lasts for 30 minutes. Two ponies are provided. Cost £18 per child

**OPTION 2**– Ride out. If you have up to 6 riders we can provide a 30 minute grooming session with the ponies followed by a 30 minute ride around our field. Each rider has a pony for this option. Cost £28 per child