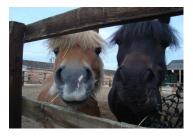

Parties can be organised Saturdays, Sundays and school holidays. Our pony parties are suitable for ages 4yrs upwards and all abilities are catered for as the ponies are led at all times and are very quiet and experienced.